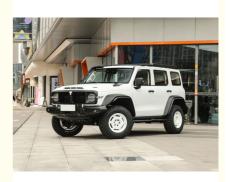

#### Product Description:

Fuel Powered Car is a luxurious petrol powered vehicle that offers top speed of 170 km/h. It has a height of 1903 mm and length of 4760 mm. It also features five doors, making it ideal for carrying a family or friends. This car is powered by fuel and it is designed to be comfortable, reliable and efficient. It has a sleek and stylish exterior and it is perfect for those who want to experience a luxurious car ride. Fuel Powered Car is the perfect choice for those who want to enjoy a smooth, safe and enjoyable ride.

## Product attribute

| Color          | White               |  |
|----------------|---------------------|--|
| Name           | Fuel car            |  |
| Seats          | 5                   |  |
| Weight         | 2365kg              |  |
| Size           | 4730mm*2020mm*1947m |  |
| 0126           | m                   |  |
| Type energy    | gasoline            |  |
| Top speed      | 160                 |  |
| cylinders      | 4                   |  |
| Market time    | 2023.11             |  |
| Engine Type    | Turbo               |  |
| <b>入一 好事</b> 地 |                     |  |