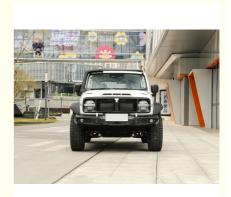

#### Product Description:

Fuel Powered Car is a luxurious petrol powered vehicle that offers top speed of 170 km/h. It has a height of 1903 mm and length of 4760 mm. It also features five doors, making it ideal for carrying a family or friends. This car is powered by fuel and it is designed to be comfortable, reliable and efficient. It has a sleek and stylish exterior and it is perfect for those who want to experience a luxurious car ride. Fuel Powered Car is the perfect choice for those who want to enjoy a smooth, safe and enjoyable ride.

## Product attribute

| Color          | White               |  |
|----------------|---------------------|--|
| Name           | Fuel car            |  |
| Seats          | 5                   |  |
| Weight         | 2365kg              |  |
| Size           | 4730mm*2020mm*1947m |  |
| 0126           | m                   |  |
| Type energy    | gasoline            |  |
| Top speed      | 160                 |  |
| cylinders      | 4                   |  |
| Market time    | 2023.11             |  |
| Engine Type    | Turbo               |  |
| <b>入一 好事</b> 地 |                     |  |