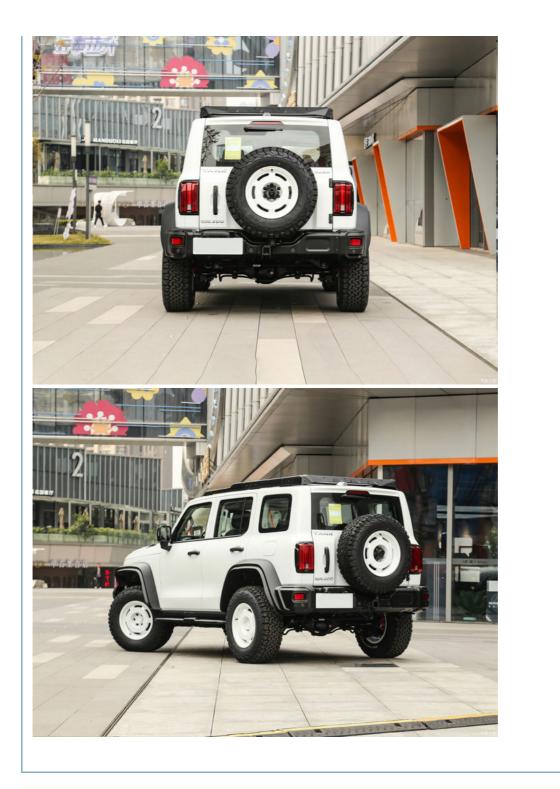

# ODM Tank SUV Car Luxury Compact SUV HP L4 Iron Ride 02 White Fuel

| Basic | Ini | orn | nat | <i>ì</i> 0ľ |
|-------|-----|-----|-----|-------------|
|       |     |     |     |             |

- Place of Origin:
- Brand Name: Tank
- Model Number: 300
- Minimum Order Quantity: 1
- Payment Terms: T/T

#### **Product Specification**

- Color:
- Name:
- Doors:
- Fuel:
- Seating:
- TopSpeed:
- Type:
- Weight:
- Highlight:

| White        |
|--------------|
| Fuel Car     |
| 4            |
| Gasoline     |
| 5            |
| 160km/h      |
| Tank SUV Car |

2365kg

China

ODM Tank SUV Car, ODM Luxury Compact SUV , White Fuel Luxury Compact SUV

## Product attribute

| Color          | White               |  |
|----------------|---------------------|--|
| Name           | Fuel car            |  |
| Seats          | 5                   |  |
| Weight         | 2365kg              |  |
| Size           | 4730mm*2020mm*1947m |  |
| 0126           | m                   |  |
| Type energy    | gasoline            |  |
| Top speed      | 160                 |  |
| cylinders      | 4                   |  |
| Market time    | 2023.11             |  |
| Engine Type    | Turbo               |  |
| <b>入一 好事</b> 地 |                     |  |