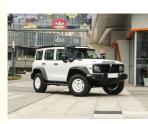

#### Product Description:

Fuel Powered Car is a luxurious petrol powered vehicle that offers top speed of 170 km/h. It has a height of 1903 mm and length of 4760 mm. It also features five doors, making it ideal for carrying a family or friends. This car is powered by fuel and it is designed to be comfortable, reliable and efficient. It has a sleek and stylish exterior and it is perfect for those who want to experience a luxurious car ride. Fuel Powered Car is the perfect choice for those who want to enjoy a smooth, safe and enjoyable ride.

## Product attribute

| Color          | White               |  |
|----------------|---------------------|--|
| Name           | Fuel car            |  |
| Seats          | 5                   |  |
| Weight         | 2365kg              |  |
| Size           | 4730mm*2020mm*1947m |  |
| 0126           | m                   |  |
| Type energy    | gasoline            |  |
| Top speed      | 160                 |  |
| cylinders      | 4                   |  |
| Market time    | 2023.11             |  |
| Engine Type    | Turbo               |  |
| <b>入一 好事</b> 地 |                     |  |