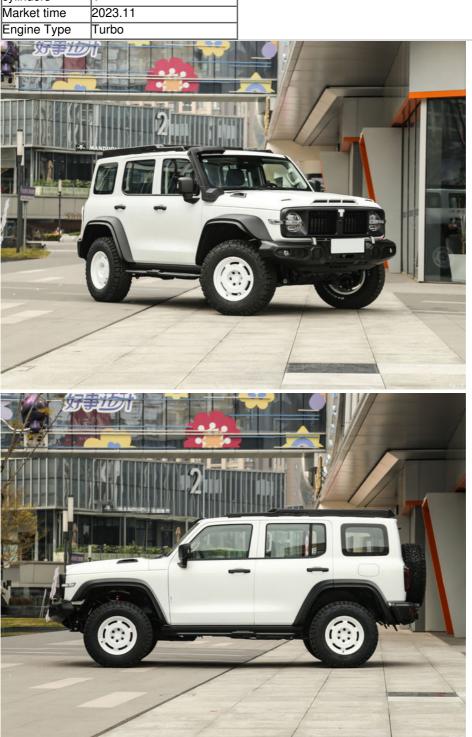

## Product attribute

| Color          | White               |  |
|----------------|---------------------|--|
| Name           | Fuel car            |  |
| Seats          | 5                   |  |
| Weight         | 2365kg              |  |
| Size           | 4730mm*2020mm*1947m |  |
| 0126           | m                   |  |
| Type energy    | gasoline            |  |
| Top speed      | 160                 |  |
| cylinders      | 4                   |  |
| Market time    | 2023.11             |  |
| Engine Type    | Turbo               |  |
| <b>入一 好事</b> 地 |                     |  |