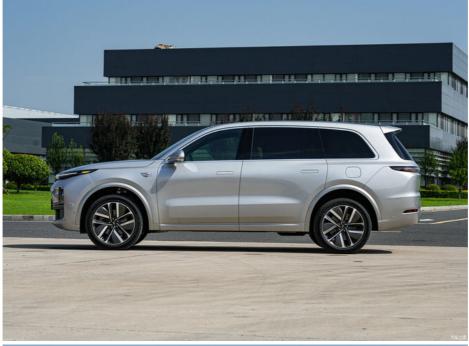

### **Product Description**

The Ideal L9 is a flagship full-size SUV with six seats for ultimate comfort for family users. Ideal Auto's self-developed flagship extended range electric and chassis system provides excellent driving comfort, CLTC comprehensive range of 1315 kilometers, WLTC comprehensive range of 1100 kilometers; Fully self-developed flagship intelligent driving system - ideal AD Max and the highest level of body safety to protect every family; The innovative five-screen three-dimensional interactive intelligent cockpit takes the driving, audio-visual and entertainment experience of intelligent electric vehicles to a new level.

| •                       | •                               |
|-------------------------|---------------------------------|
| Place of Origin         | China                           |
| Product name            | ideal L9                        |
| 1                       | 5-door 6-seat SUV               |
| Energy type             | Pure Electric/100% Electric Car |
| Battery type            | Ternary Lithium Battery T       |
| Max Speed               | 180km/h                         |
| Wheelbase               | 3105mm                          |
| Length * width * height | 5218*1998*1800                  |
| Steering                | LHD                             |
| Charging time           | 0.5 Hour                        |