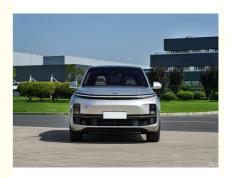

### **Product Description**

The Ideal L9 is a flagship full-size SUV with six seats for ultimate comfort for family users. Ideal Auto's self-developed flagship extended range electric and chassis system provides excellent driving comfort, CLTC comprehensive range of 1315 kilometers, WLTC comprehensive range of 1100 kilometers; Fully self-developed flagship intelligent driving system - ideal AD Max and the highest level of body safety to protect every family; The innovative five-screen three-dimensional interactive intelligent cockpit takes the driving, audio-visual and entertainment experience of intelligent electric vehicles to a new level.

| •                       | •                               |
|-------------------------|---------------------------------|
| Place of Origin         | China                           |
| Product name            | ideal L9                        |
| 1                       | 5-door 6-seat SUV               |
| Energy type             | Pure Electric/100% Electric Car |
| Battery type            | Ternary Lithium Battery T       |
| Max Speed               | 180km/h                         |
| Wheelbase               | 3105mm                          |
| Length * width * height | 5218*1998*1800                  |
| Steering                | LHD                             |
| Charging time           | 0.5 Hour                        |