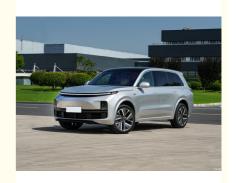

### **Product Description**

The Ideal L9 is a flagship full-size SUV with six seats for ultimate comfort for family users. Ideal Auto's self-developed flagship extended range electric and chassis system provides excellent driving comfort, CLTC comprehensive range of 1315 kilometers, WLTC comprehensive range of 1100 kilometers; Fully self-developed flagship intelligent driving system - ideal AD Max and the highest level of body safety to protect every family; The innovative five-screen three-dimensional interactive intelligent cockpit takes the driving, audio-visual and entertainment experience of intelligent electric vehicles to a new level.

| •                       | •                               |
|-------------------------|---------------------------------|
| Place of Origin         | China                           |
| Product name            | ideal L9                        |
| 1                       | 5-door 6-seat SUV               |
| Energy type             | Pure Electric/100% Electric Car |
| Battery type            | Ternary Lithium Battery T       |
| Max Speed               | 180km/h                         |
| Wheelbase               | 3105mm                          |
| Length * width * height | 5218*1998*1800                  |
| Steering                | LHD                             |
| Charging time           | 0.5 Hour                        |