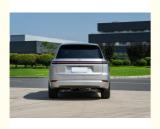

### **Product Description**

The Ideal L9 is a flagship full-size SUV with six seats for ultimate comfort for family users. Ideal Auto's self-developed flagship extended range electric and chassis system provides excellent driving comfort, CLTC comprehensive range of 1315 kilometers, WLTC comprehensive range of 1100 kilometers; Fully self-developed flagship intelligent driving system - ideal AD Max and the highest level of body safety to protect every family; The innovative five-screen three-dimensional interactive intelligent cockpit takes the driving, audio-visual and entertainment experience of intelligent electric vehicles to a new level.

| •                       | •                               |
|-------------------------|---------------------------------|
| Place of Origin         | China                           |
| Product name            | ideal L9                        |
| 1                       | 5-door 6-seat SUV               |
| Energy type             | Pure Electric/100% Electric Car |
| Battery type            | Ternary Lithium Battery T       |
| Max Speed               | 180km/h                         |
| Wheelbase               | 3105mm                          |
| Length * width * height | 5218*1998*1800                  |
| Steering                | LHD                             |
| Charging time           | 0.5 Hour                        |