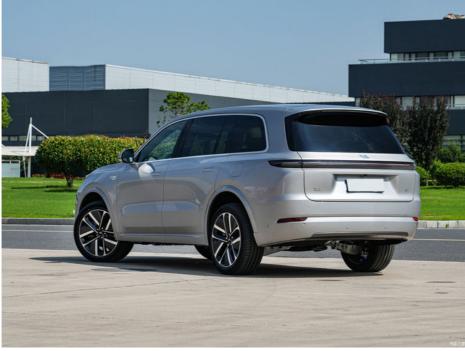

### **Product Description**

The Ideal L9 is a flagship full-size SUV with six seats for ultimate comfort for family users. Ideal Auto's self-developed flagship extended range electric and chassis system provides excellent driving comfort, CLTC comprehensive range of 1315 kilometers, WLTC comprehensive range of 1100 kilometers; Fully self-developed flagship intelligent driving system - ideal AD Max and the highest level of body safety to protect every family; The innovative five-screen three-dimensional interactive intelligent cockpit takes the driving, audio-visual and entertainment experience of intelligent electric vehicles to a new level.

| •                       | •                               |
|-------------------------|---------------------------------|
| Place of Origin         | China                           |
| Product name            | ideal L9                        |
| 1                       | 5-door 6-seat SUV               |
| Energy type             | Pure Electric/100% Electric Car |
| Battery type            | Ternary Lithium Battery T       |
| Max Speed               | 180km/h                         |
| Wheelbase               | 3105mm                          |
| Length * width * height | 5218*1998*1800                  |
| Steering                | LHD                             |
| Charging time           | 0.5 Hour                        |