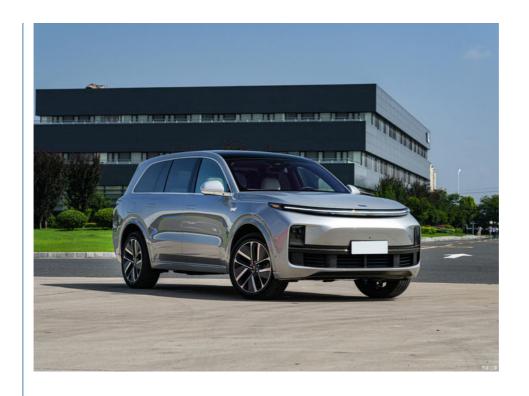

### **Product Description**

The Ideal L9 is a flagship full-size SUV with six seats for ultimate comfort for family users. Ideal Auto's self-developed flagship extended range electric and chassis system provides excellent driving comfort, CLTC comprehensive range of 1315 kilometers, WLTC comprehensive range of 1100 kilometers; Fully self-developed flagship intelligent driving system - ideal AD Max and the highest level of body safety to protect every family; The innovative five-screen three-dimensional interactive intelligent cockpit takes the driving, audio-visual and entertainment experience of intelligent electric vehicles to a new level.

| •                       | •                               |
|-------------------------|---------------------------------|
| Place of Origin         | China                           |
| Product name            | ideal L9                        |
| 1                       | 5-door 6-seat SUV               |
| Energy type             | Pure Electric/100% Electric Car |
| Battery type            | Ternary Lithium Battery T       |
| Max Speed               | 180km/h                         |
| Wheelbase               | 3105mm                          |
| Length * width * height | 5218*1998*1800                  |
| Steering                | LHD                             |
| Charging time           | 0.5 Hour                        |